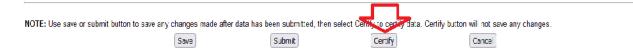

1. NEO welcome page. Click tabs: Annual Data / EFT-21 Safety and Training.

2. EFT-21 landing page. Select your SAU. Select the reporting fiscal year. Click "Edit."

3. EFT-21 report and certify page. Scroll to the *bottom* of the EFT-21 report. Click "Certify." When complete, a time date stamp will display under "Certification Date" on the EFT-21 landing page.