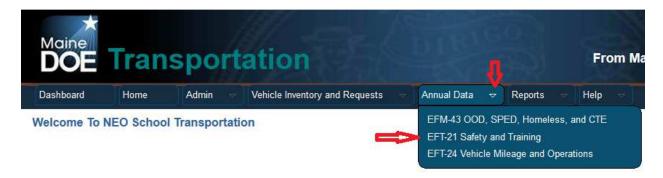

1. NEO welcome page. Click tabs: Annual Data / EFT-21 Safety and Training.

2. EFT-21 landing page. Select your SAU. Select the reporting fiscal year. Click "Edit."

3. EFT-21 report and certify page. Scroll to the *bottom* of the EFT-21 report. Click "Certify." When complete, a time date stamp will display under "Certification Date" on the EFT-21 landing page.