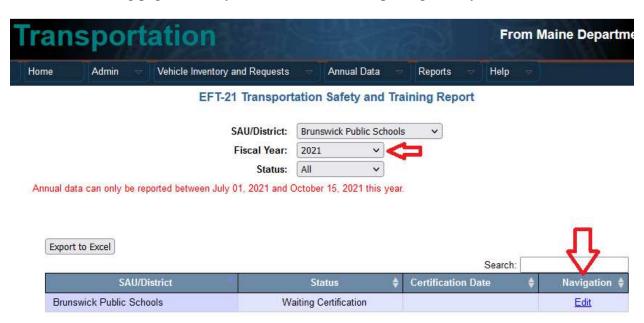

1. NEO welcome page. Click tabs: Annual Data / EFT-21 Safety and Training.

2. EFT-21 landing page. Select your SAU. Select the reporting fiscal year. Click "Edit."

3. EFT-21 report and certify page. Scroll to the *bottom* of the EFT-21 report. Click "Certify." When complete, a time date stamp will display under "Certification Date" on the EFT-21 landing page.